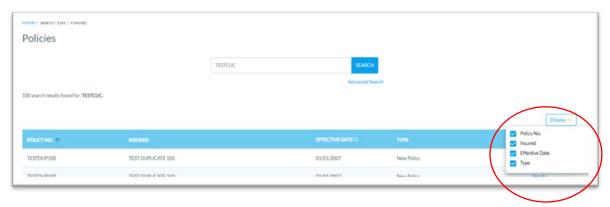

# **Display Option for Policies Table**

**Step 1:** After completing STEP 2 from the <u>BASIC Policy Search</u> section, you may also control which basic information is displayed within the Policies Result(s) table.

Note: Once this is selected, SMART will remember your selection.