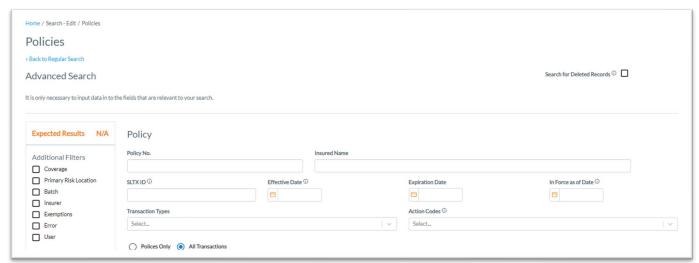

## **ADVANCED Policy Search**

**Step 1:** Click Advanced Search on the Basic Search page to search by virtually any data element reported or stored by SLTX.

Note: Coach marks are available to the right of field names for additional context or information regarding the searched field.

**Step 2:** Select one, more, or all of the Additional Filters to expand search options to include information regarding <u>policy</u>, <u>coverage</u>, <u>risk location</u>, <u>batch</u>, <u>insurer</u>, <u>exemptions</u>, <u>errors</u>, and/or <u>users</u>.

**Step 3:** If looking for deleted records, click on Search for Deleted Records.