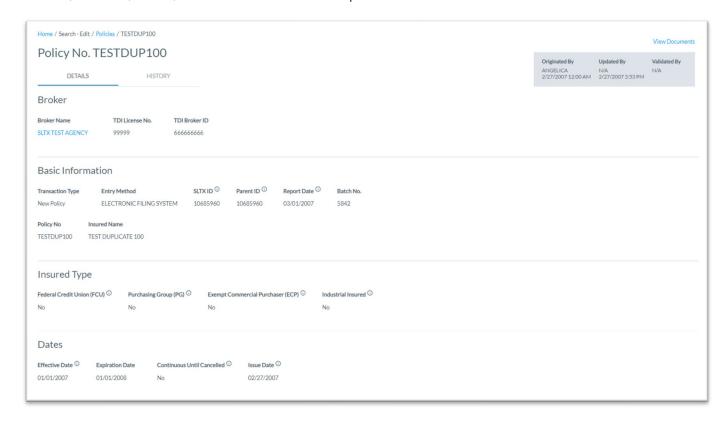

#### **Policies Detail View**

**Step 1:** After completing STEP 2 from the <u>BASIC Policy Search</u> section, you will find details relating to the record initially searched.

\*Details include Broker and Basic Information, Coverage & Class code information, Primary Risk Location, Insurers, Errors, and Multi-State or Exempt Premium.