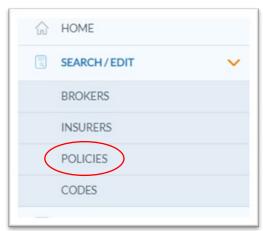

#### **Primary Navigation**

Step 1: Select the Search/ Edit menu and click Policies

\*This will allow you to view information regarding policy level data of all filing methods by your agency.