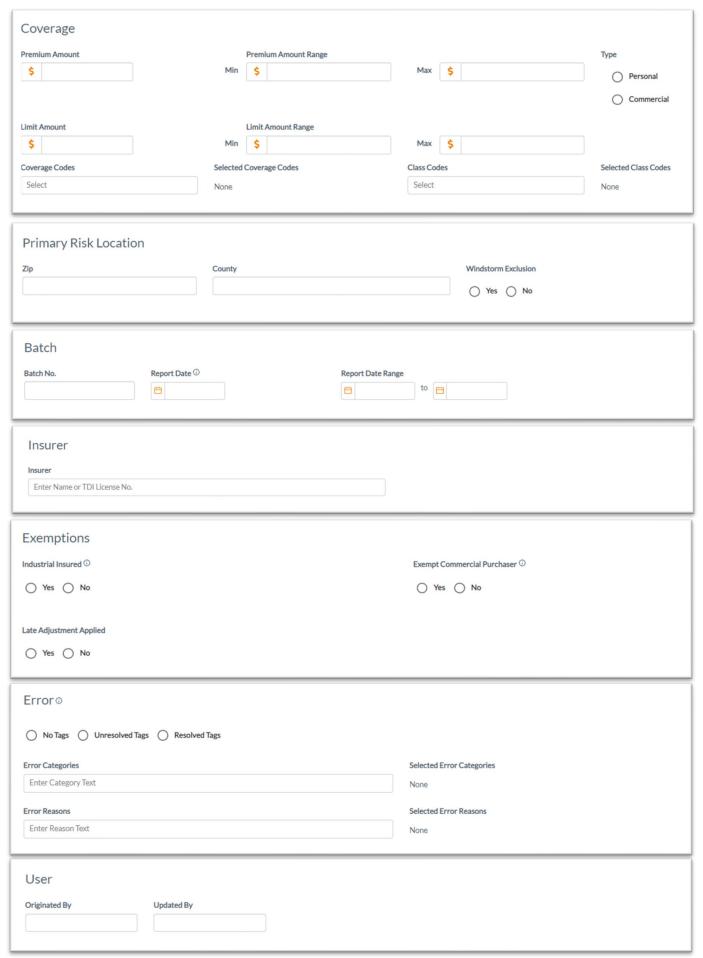

**Step 2:** Select one, more, or all of the Additional Filters to expand search options to include information regarding <u>policy</u>, <u>coverage</u>, <u>risk location</u>, <u>batch</u>, <u>insurer</u>, <u>exemptions</u>, <u>errors</u>, and/or <u>users</u>.