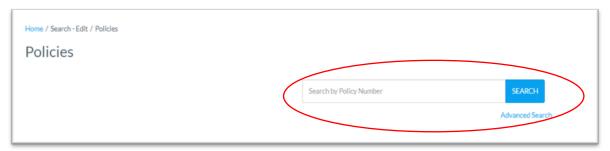

### **BASIC Policy Search**

**Step 1:** Once you click Policies from the Search/ Edit menu, the option to search policies utilizing the Policy Number will become avaliable.

**Step 2:** Input the Policy Number and click search to reveal all records which match the Policy Number SLTX has on file. To further view details of the record, click <u>Details</u>.