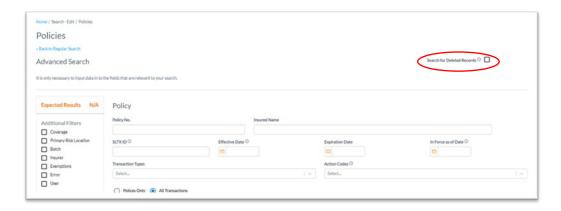

## **ADVANCED Policy Search**

**Step 1:** Click Advanced Search on the Basic Search page to search by virtually any data element reported or stored by SLTX.

Note: Coach marks are available to the right of field names for additional context or information regarding the searched field.

**Step 2:** Select one, more, or all of the Additional Filters to expand search options to include information regarding <u>policy</u>, <u>coverage</u>, <u>risk location</u>, <u>batch</u>, <u>insurer</u>, <u>exemptions</u>, <u>errors</u>, and/or <u>users</u>.

**Step 3:** If looking for deleted records, click on Search for Deleted Records.