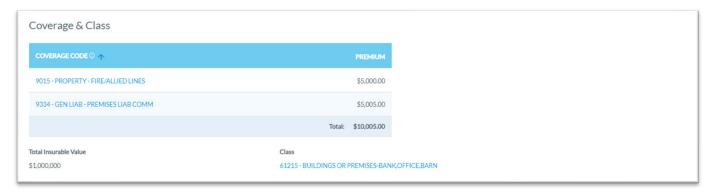

#### **Policies Detail View**

**Step 1:** After completing STEP 2 from the <u>BASIC Policy Search</u> section, you will find details relating to the record initially searched.

\*Details include Broker and Basic Information, Coverage & Class code information, Primary Risk Location, Insurers, Errors, and Multi-State or Exempt Premium.