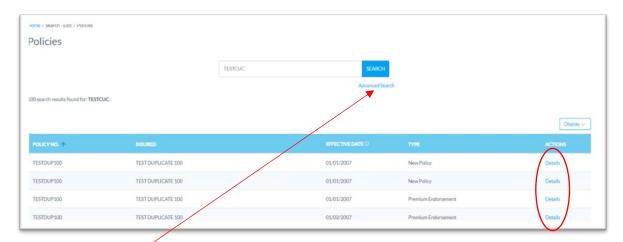

### **BASIC Policy Search**

**Step 1:** Once you click Policies from the Search/ Edit menu, the option to search policies utilizing the Policy Number will become avaliable.

**Step 2:** Input the Policy Number and click search to reveal all records which match the Policy Number SLTX has on file. To further view details of the record, click <u>Details</u>.

#### **Policies Detail View**

**Step 1:** After completing STEP 2 from the <u>BASIC Policy Search</u> section, you will find details relating to the record initially searched.

\*Details include Broker and Basic Information, Coverage & Class code information, Primary Risk Location, Insurers, Errors, and Multi-State or Exempt Premium.