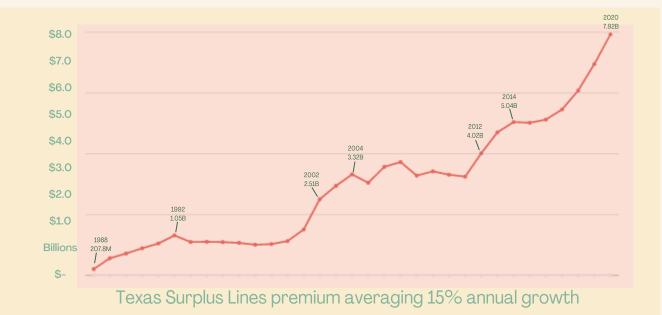

----|---------|--|
| 1  | Underwriters at Lloyd's London      | 22.48%  |  |
| 2  | Evanston Insurance Company          | 3.13%   |  |
| 3  | Scottsdale Insurance Company        | 3.08%   |  |
| 4  | Lexington Insurance Company         | 2.81%   |  |
| 5  | National Fire & Marine Ins Co       | 2.79%   |  |
| 6  | Westchester Surplus Lines Ins Co    | 2.70%   |  |
| 7  | Starr Surplus Lines Insurance Co    | 2.23%   |  |
| 8  | Indian Harbor Insurance Company     | 1.98%   |  |
| 9  | Trisura Specialty Insurance Company | 1.97%   |  |
| 10 | Third Coast Insurance Company       | 1.87%   |  |
|    | Subtotal                            | 45.02%  |  |
|    | All Others                          | 54.98%  |  |
|    | Total 2020 Premium                  | 100.00% |  |

### TX SL Premium Growth