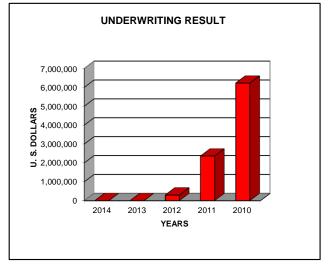

as of May-15
Affirmed 3-Oct-14

Capital & Surplus **Underwriting Gain (Loss) Net Income After Tax Cash Flow from Operations Return on Policyholder Surplus Gross Premium Net Premium Gross Premium to Surplus Ratio Net Premium to Surplus Ratio Direct Premium Total** Direct Premium in Texas (Sch. T) % of Direct Premium in Texas Texas' Rank in writings (Schedule T) **SLSOT Premium Processed** Rank among all Texas S/L Insurers **Combined Ratio IRIS Ratios Outside Usual Range** 

| 2014        | 2013        | 2012          | 2011        | 2010         |
|-------------|-------------|---------------|-------------|--------------|
|             |             |               |             |              |
| 111,327,642 | 107,892,741 | 106,292,211   | 122,629,806 | 114,008,807  |
| 0           | 0           | 300,476       | 2,362,826   | 6,224,356    |
| (909,778)   | 259,910     | 20,061,355    | 11,871,622  | 30,797,549   |
| 902,488     | 400,871     | (148,845,666) | 5,905,067   | (23,916,175) |
| 1.8%        | 0.7%        | 15.9%         | 9.2%        | 19.4%        |
| 200,779,705 | 195,301,652 | 227,396,778   | 271,505,208 | 261,257,974  |
| 0           | 0           | 32,358,801    | 109,123,930 | 100,543,946  |
| 180%        | 181%        | 214%          | 221%        | 229%         |
| 0%          | 0%          | 30%           | 89%         | 88%          |
| 200,779,705 | 195,301,654 | 195,037,977   | 162,381,279 | 160,714,028  |
| 23,954,262  | 23,211,506  | 19,715,056    | 21,267,816  | 19,941,664   |
| 12%         | 12%         | 10%           | 13%         | 12%          |
| 2 of 52     | 2 of 52     | 2 of 53       | 1 of 52     | 1 of 52      |
| 23,448,633  | 22,509,415  | 19,569,111    | 19,951,972  | 18,900,532   |
| 55          | 47          | 48            | 41          | 40           |
| 0%          | 0%          | 100%          | 99%         | 97%          |
| 1           | 3           | 6             | 1           | 4            |