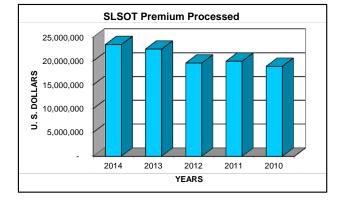

as of May-15
Affirmed 3-Oct-14

Capital & Surplus **Underwriting Gain (Loss) Net Income After Tax Cash Flow from Operations Return on Policyholder Surplus Gross Premium Net Premium Gross Premium to Surplus Ratio Net Premium to Surplus Ratio Direct Premium Total** Direct Premium in Texas (Sch. T) % of Direct Premium in Texas Texas' Rank in writings (Schedule T) **SLSOT Premium Processed** Rank among all Texas S/L Insurers **Combined Ratio IRIS Ratios Outside Usual Range** 

| 2014        | 2013        | 2012          | 2011        | 2010         |
|-------------|-------------|---------------|-------------|--------------|
|             |             |               |             |              |
| 111,327,642 | 107,892,741 | 106,292,211   | 122,629,806 | 114,008,807  |
| 0           | 0           | 300,476       | 2,362,826   | 6,224,356    |
| (909,778)   | 259,910     | 20,061,355    | 11,871,622  | 30,797,549   |
| 902,488     | 400,871     | (148,845,666) | 5,905,067   | (23,916,175) |
| 1.8%        | 0.7%        | 15.9%         | 9.2%        | 19.4%        |
| 200,779,705 | 195,301,652 | 227,396,778   | 271,505,208 | 261,257,974  |
| 0           | 0           | 32,358,801    | 109,123,930 | 100,543,946  |
| 180%        | 181%        | 214%          | 221%        | 229%         |
| 0%          | 0%          | 30%           | 89%         | 88%          |
| 200,779,705 | 195,301,654 | 195,037,977   | 162,381,279 | 160,714,028  |
| 23,954,262  | 23,211,506  | 19,715,056    | 21,267,816  | 19,941,664   |
| 12%         | 12%         | 10%           | 13%         | 12%          |
| 2 of 52     | 2 of 52     | 2 of 53       | 1 of 52     | 1 of 52      |
| 23,448,633  | 22,509,415  | 19,569,111    | 19,951,972  | 18,900,532   |
| 55          | 47          | 48            | 41          | 40           |
| 0%          | 0%          | 100%          | 99%         | 97%          |
| 1           | 3           | 6             | 1           | 4            |