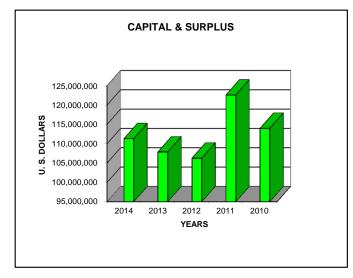

as of May-15
Affirmed 3-Oct-14

Capital & Surplus **Underwriting Gain (Loss) Net Income After Tax Cash Flow from Operations Return on Policyholder Surplus Gross Premium Net Premium Gross Premium to Surplus Ratio Net Premium to Surplus Ratio Direct Premium Total** Direct Premium in Texas (Sch. T) % of Direct Premium in Texas Texas' Rank in writings (Schedule T) **SLSOT Premium Processed** Rank among all Texas S/L Insurers **Combined Ratio IRIS Ratios Outside Usual Range** 

| 2014        | 2013        | 2012          | 2011        | 2010         |
|-------------|-------------|---------------|-------------|--------------|
|             |             |               |             |              |
| 111,327,642 | 107,892,741 | 106,292,211   | 122,629,806 | 114,008,807  |
| 0           | 0           | 300,476       | 2,362,826   | 6,224,356    |
| (909,778)   | 259,910     | 20,061,355    | 11,871,622  | 30,797,549   |
| 902,488     | 400,871     | (148,845,666) | 5,905,067   | (23,916,175) |
| 1.8%        | 0.7%        | 15.9%         | 9.2%        | 19.4%        |
| 200,779,705 | 195,301,652 | 227,396,778   | 271,505,208 | 261,257,974  |
| 0           | 0           | 32,358,801    | 109,123,930 | 100,543,946  |
| 180%        | 181%        | 214%          | 221%        | 229%         |
| 0%          | 0%          | 30%           | 89%         | 88%          |
| 200,779,705 | 195,301,654 | 195,037,977   | 162,381,279 | 160,714,028  |
| 23,954,262  | 23,211,506  | 19,715,056    | 21,267,816  | 19,941,664   |
| 12%         | 12%         | 10%           | 13%         | 12%          |
| 2 of 52     | 2 of 52     | 2 of 53       | 1 of 52     | 1 of 52      |
| 23,448,633  | 22,509,415  | 19,569,111    | 19,951,972  | 18,900,532   |
| 55          | 47          | 48            | 41          | 40           |
| 0%          | 0%          | 100%          | 99%         | 97%          |
| 1           | 3           | 6             | 1           | 4            |